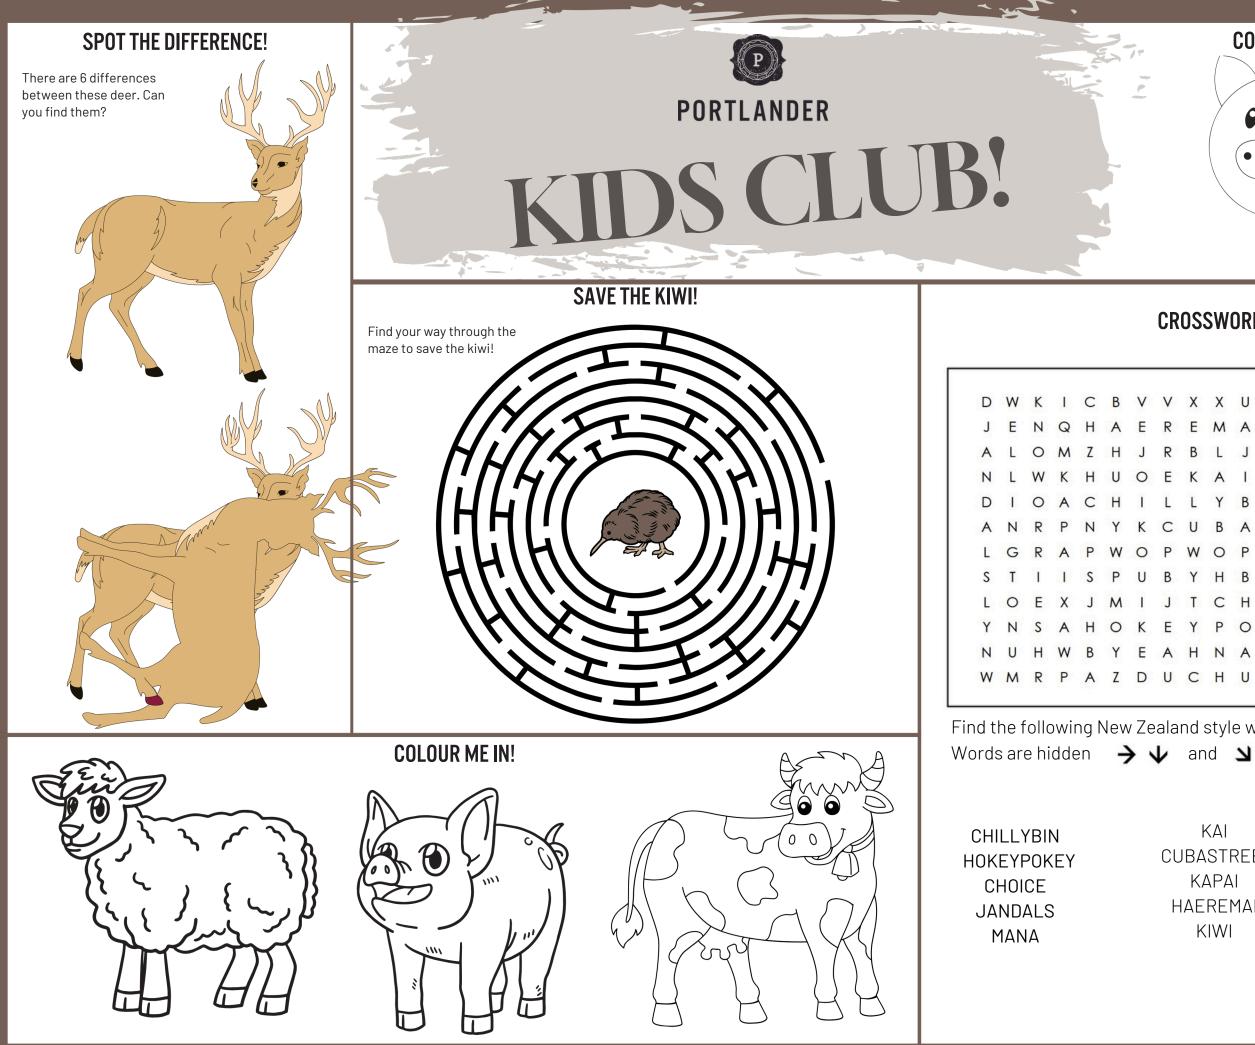

## **CROSSWORD!**

| ١ | V | Х | Х | U | V  | м | Κ | Μ | R | T | U |
|---|---|---|---|---|----|---|---|---|---|---|---|
| F | R | Е | м | А | L  | 0 | 1 | Μ | А | С | Ζ |
| F | R | В | L | J | Х  | Е | W | 0 | Ρ | Ν | J |
| ł | E | K | A | L | А  | 0 | 1 | R | С | D | A |
| 1 | L | L | Y | В | I. | Ν | Ν | Y | W | Х | D |
| ( | C | U | В | А | S  | Т | R | Е | Е | Т | V |
| F | P | W | 0 | Ρ | S  | В | Ν | D | 0 | Н | F |
| E | В | Y | Н | В | J  | D | Т | 0 | G | S | L |
|   | J | Т | С | Н | 0  | 1 | С | Е | M | С | A |
| ł | E | Y | Ρ | 0 | к  | Е | Y | S | V | н | S |
| 1 | 4 | н | Ν | А | н  | F | J | D | U | х | Q |
| ι | J | С | Н | U | R  | Ζ | Y | С | U | U | V |
|   |   |   |   |   |    |   |   |   |   |   |   |

Find the following New Zealand style words in the puzzle.

KAI CUBASTREET KAPAI HAEREMAI

KIWI

NOWORRIES TOGS WELLINGTON WOPWOPS YEAHNAH